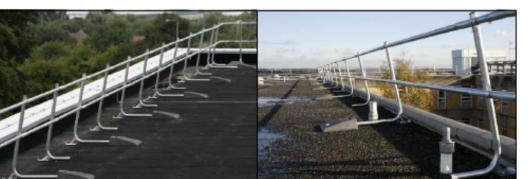

Walkways BE-EN-12951

- A 20.05.15 Revised for Listed Building Submission. B 27.07.15 Drawing Status updated to RIBA Stage K: Construction Issue for Construction. Drawing updated in accordance with Client Instructions. General Text Amendments. Text modified under New Roof Access System Title (Item 7/Item 8/Item 10) and under Roof Repairs Title
- C 18.04.16. Chimneys, vents, walkways added D - 18.05.16 - Notes updated in accordance with clients comments