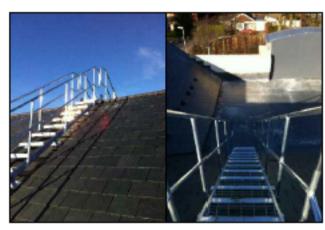

Walkways BE-EN-12951

- A 20.05.15 Revised for Listed Building Submission. B 27.07.15 Drawing Status updated to RIBA Stage K: Construction Issue for Construction. Drawing updated in accordance with Client Instructions. General Text Amendments. Text modified under New Roof Access System Title (Item 7/Item 8/Item 10) and under Roof Repairs Title
- C 18.04.16. Chimneys, vents, walkways added D - 18.05.16 - Notes updated in accordance with clients comments