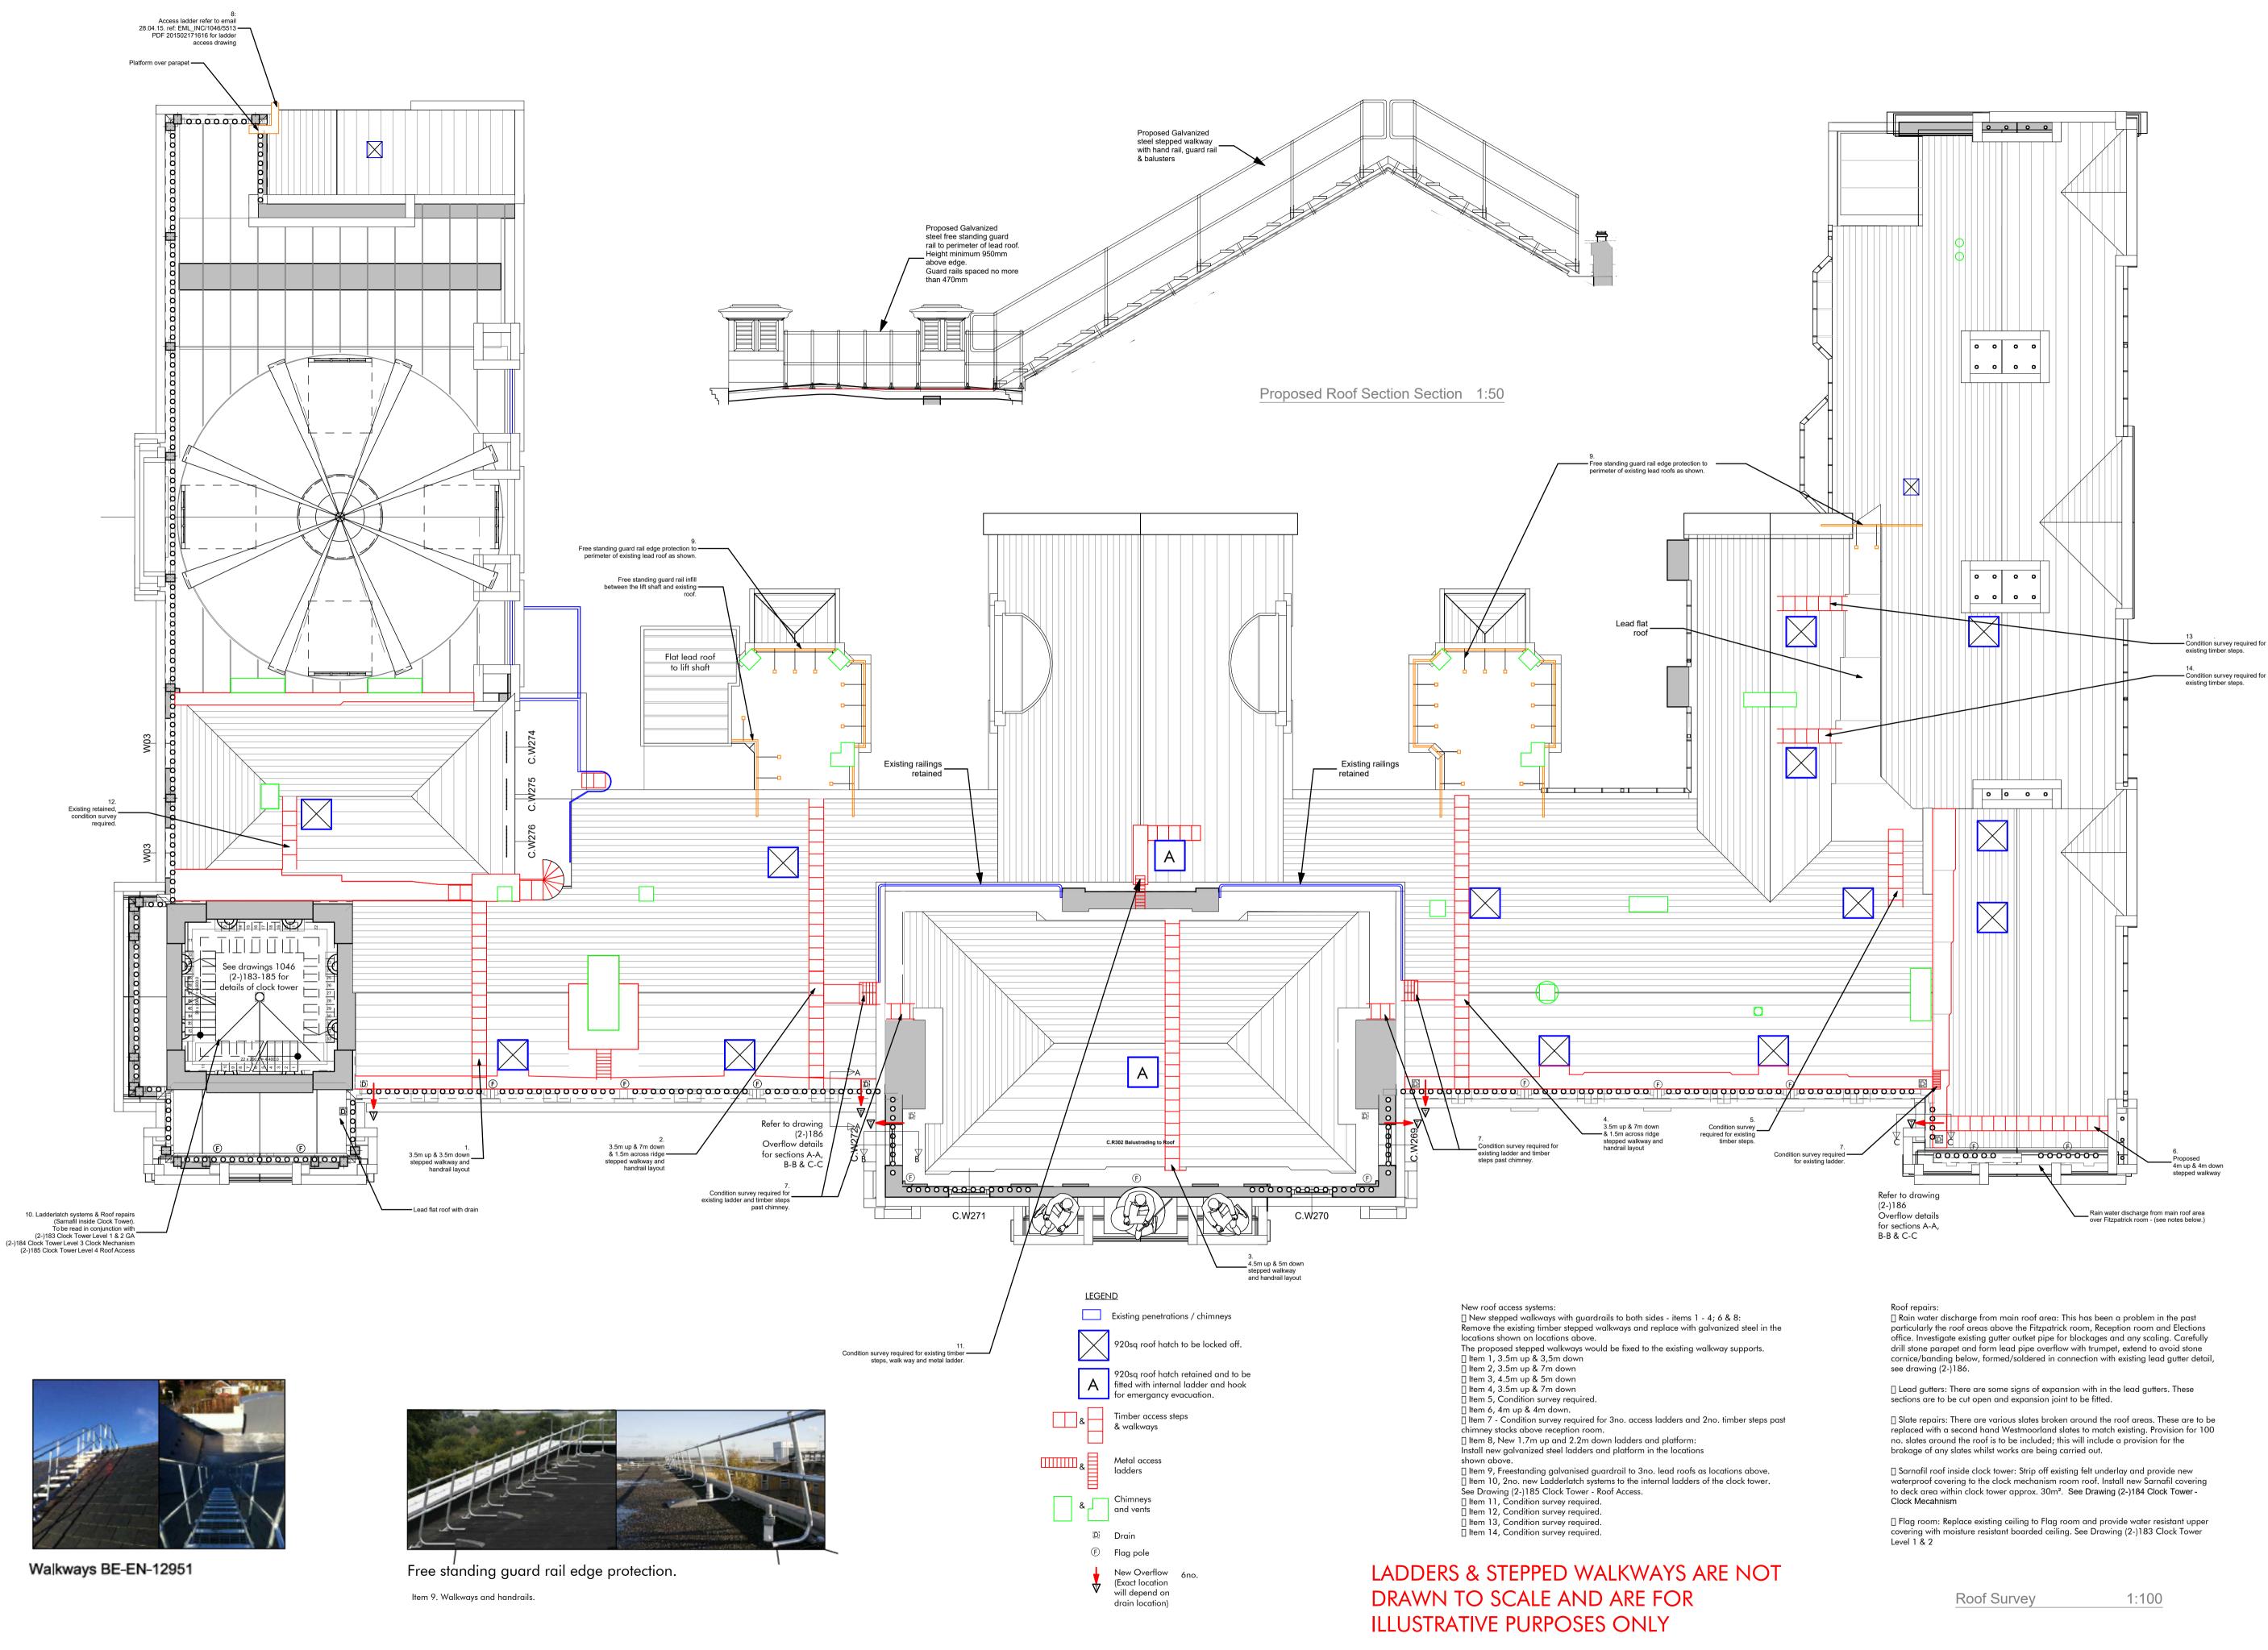

Walkways BE-EN-12951

- A 20.05.15 Revised for Listed Building Submission. B 27.07.15 Drawing Status updated to RIBA Stage K: Construction Issue for Construction. Drawing updated in accordance with Client Instructions. General Text Amendments. Text modified under New Roof Access System Title (Item 7/Item 8/Item 10) and under Roof Repairs Title
- C 18.04.16. Chimneys, vents, walkways added D - 18.05.16 - Notes updated in accordance with clients comments